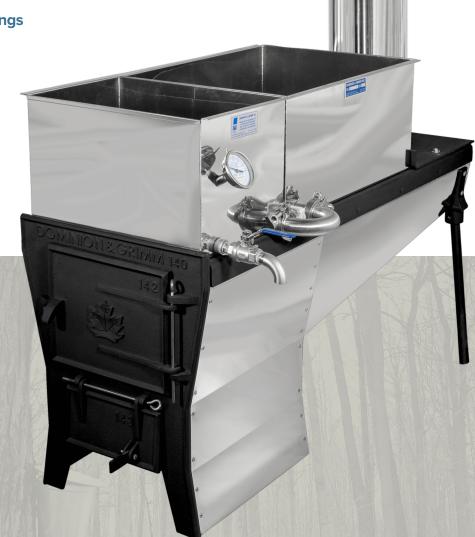

# SPORTMAN EVAPORATORS

- All our woodfired evaporator front sides and doors are made of cast iron
- 7" smoke stack
- Sap inlet with float
- Syrup draw off ball valve
- Dial-thermostat

Stainless steel transfer fittings

2"
SF

2" X 6" SPORTMAN

- FOR 150 TO 300 TAPS
- 23" X 47" PAN WITH 2 SECTIONS AND 5 INCH
- DROPPED FLUES OR 7 INCH RAISED FLUES
- 23" X 23,5" SYRUP PAN WITH 3 SECTIONS