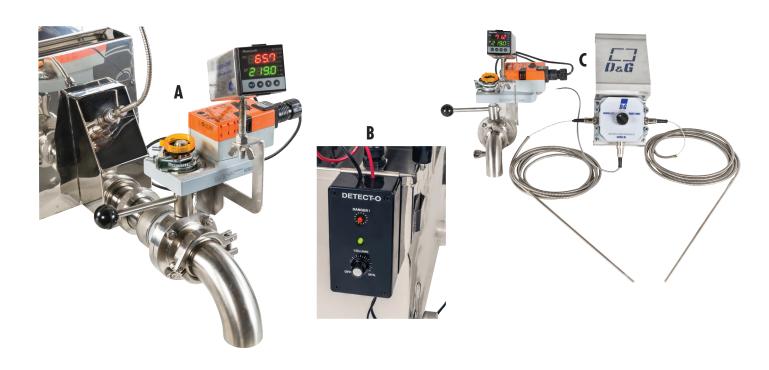

## A MODULATING AUTOMATIC DRAW-OFF

Fast and progressive opening and closing with modulating device enables continuous syrup flow and balanced evaporation process.

491795 1" Automatic draw-off

491740 11/4" Automatic draw-off

491757 11/2" Automatic draw-off

491733 2" Automatic draw-off

В

## **DETECT-O**

Alarm is triggered by low levels of sap in the pans.

**471001** Detect-o alarme for oilfired evaporator (automatic burner cut out)

**470998** Detect-o alarme only (for woodfired evaporator)

## **PROBE INVERTER**

**412639** Positioner for 2 syrup controller probes. For use with syrup flow inverter.